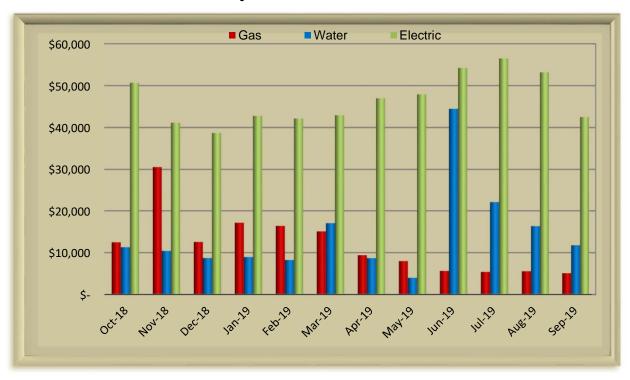

## **Potter County Utilities for Fiscal Year 2019**

| Fiscal Month | Atmos Energy<br>Utility - Gas<br>Unit of Measure - Ccf |            | City of Amarillo<br>Utility - Water<br>Unit of Measure - Kgal |            | Xcel Energy<br>Utility - Electric<br>Unit of Measure - KWH |            |
|--------------|--------------------------------------------------------|------------|---------------------------------------------------------------|------------|------------------------------------------------------------|------------|
|              | Consumed                                               | Cost       | Consumed                                                      | Cost       | Consumed                                                   | Cost       |
| Oct-18       | 26,727.000                                             | 12,475.00  | 7,453                                                         | 11,303.45  | 704,187                                                    | 50,698.00  |
| Nov-18       | 77,980.000                                             | 30,562.00  | 2,793                                                         | 10,409.58  | 594,354                                                    | 41,146.00  |
| Dec-18       | 35,900.837                                             | 12,541.68  | 2,386                                                         | 8,699.43   | 673,843                                                    | 38,680.00  |
| Jan-19       | 47,243.883                                             | 17,155.93  | 2,466                                                         | 8,946.84   | 645,354                                                    | 42,767.00  |
| Feb-19       | 42,564.380                                             | 16,395.33  | 2,362                                                         | 8,227.18   | 628,476                                                    | 42,132.00  |
| Mar-19       | 39,714.550                                             | 15,091.82  | 5,095                                                         | 17,038.86  | 596,626                                                    | 42,922.49  |
| Apr-19       | 23,796.260                                             | 9,397.28   | 2,208                                                         | 8,677.36   | 654,852                                                    | 46,962.94  |
| May-19       | 18,718.286                                             | 7,968.33   | 685                                                           | 3,965.70   | 670,401                                                    | 47,909.72  |
| Jun-19       | 9,766.299                                              | 5,614.95   | 3,782                                                         | 44,448.24  | 808,083                                                    | 54,212.27  |
| Jul-19       | 8,277.050                                              | 5,378.41   | 5,655                                                         | 22,073.83  | 856,810                                                    | 56,495.90  |
| Aug-19       | 7,813.290                                              | 5,553.98   | 3,888                                                         | 16,347.39  | 834,150                                                    | 53,159.69  |
| Sep-19       | 6,118.100                                              | 5,064.91   | 2,962                                                         | 11,753.06  | 843,111                                                    | 42,512.90  |
|              |                                                        |            |                                                               |            |                                                            |            |
|              | 344,619.935                                            | 143,199.62 | 41,735                                                        | 171,890.92 | 8,510,247                                                  | 559,598.91 |

Note:

Ccf = Hundred (100) cubic feet

Kgal = Thousand (1000) gallons

KWH = Thousand (1000) watt-hours

The information above is in accordance with Government Code § 2265.001 which requires governmental entities responsible for paying for water, electric and gas services to report aggregate metered amounts and costs for the services on their publicly accessible internet website.